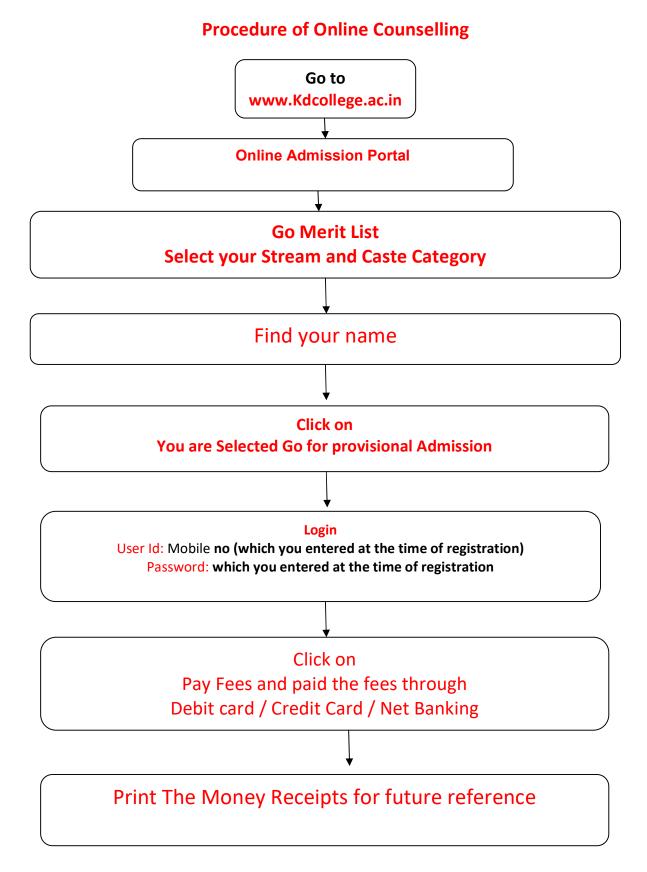

#### Online Counselling of 1<sup>st</sup> Semesterdifferent classes for the session 2022 - 2023

#### Help Line :+917908660149 (Help Line Number will be Available from 10.a.m to 05.00 pm On each working days except Sunday &holidays)

|                         | Date and Time            | Serial Numbers                  |     |     |         |         |                      |
|-------------------------|--------------------------|---------------------------------|-----|-----|---------|---------|----------------------|
| Subject                 |                          | General<br>( Combined<br>list ) | SC  | ST  | OBC – A | OBC - B | Physical<br>Handicap |
| English                 |                          | 0                               | 0   | 0   | 0       | 0       | 0                    |
| Bengali                 | 10/09/2022<br>12.00 noon | 332 to 336                      | 0   | 0   | 0       | 0       | 0                    |
| Geography               |                          | 0                               | 0   | 0   | 0       | 0       | 0                    |
| Accounting &<br>Finance | То                       | 0                               | 0   | 0   | 0       | 0       | 0                    |
| Marketing<br>Management | 11/09/2022<br>12.00 noon | 0                               | 0   | 0   | 0       | 0       | 0                    |
| B.Com<br>(General)      |                          | All                             | All | All | All     | All     | All                  |
| B.A. (General)          |                          | 0                               | 0   | 0   | 0       | 0       | 0                    |

## **11th Phase Admission Allowed List**